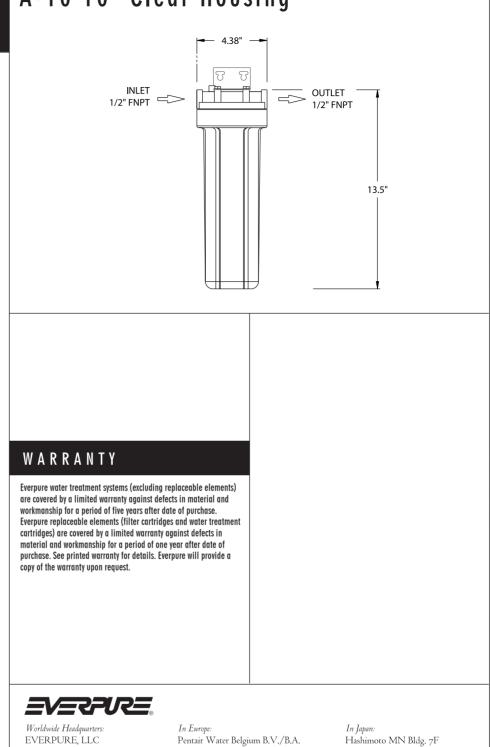

## S P E C I F I C A T I O N S

Overall Dimensions: 12-1/2"H x 4-7/8"W x 4-7/8"D

Inlet connection: 1/2" FNPT

Outlet connection: 1/2" FNPT

Service Flow Rate: Maximum 5 gpm (19 Lpm)

Pressure Requirements: 10 psi -125 psi (0.7 – 8.6 bar), non-shock